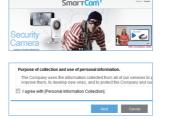

# SETTING UP YOUR ACCOUNT

- 1 The subscription and camera registration explained below can be made on your smartphone too. Refer to the "**iPhone**" or "**Android**" section of **<Support>** on the product web site.
- 1 From your PC, go to http://www. samsungsmartcam.com.
- Select <Sign Up> to register. After reading the terms of use, check "I Agree...", and click < Next>.
- 3 Enter requested information, and click <Sign Up>.